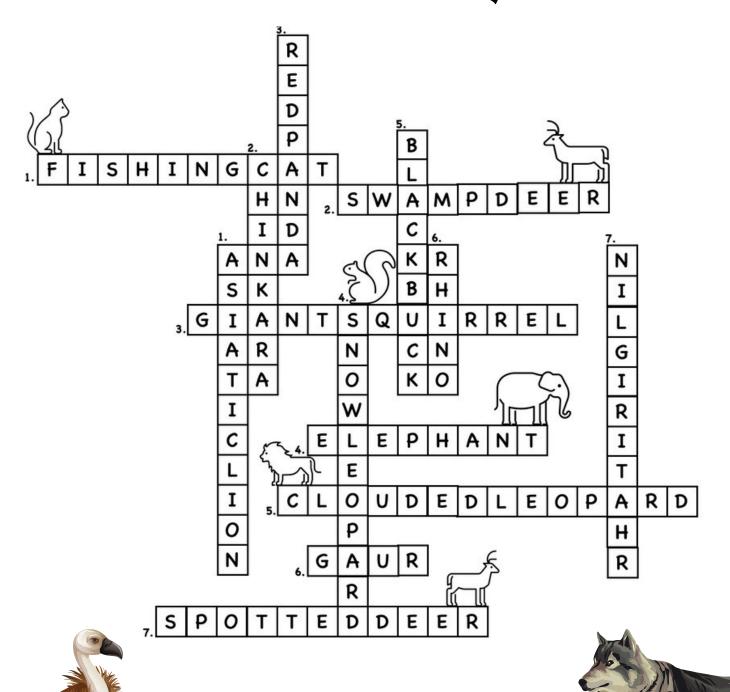

Awareness, Well-being, Animal Responsibility and Education in India

www.resqct.org

NAME: \_\_\_\_\_\_ DATE: \_\_\_\_\_\_

## **Answer Key**

Skills: Spelling, Problem-Solving, Cognitive, Perseverance and Focus, Knowledge Acquisition, Analytical Thinking, Cultural Literacy