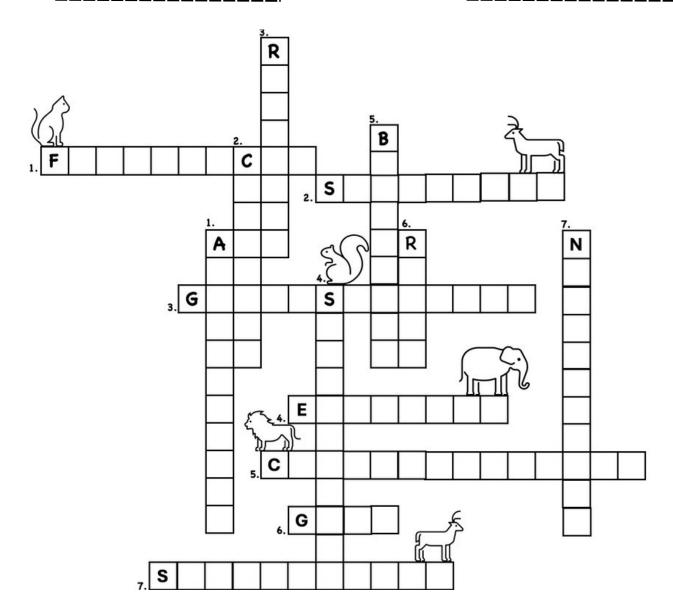

## Discover India's State Animals

Fill the crossword puzzle!

NAME: \_\_\_\_\_ DATE: \_\_\_\_\_

## **VERTICAL**

- 1. Gujarat
- 2. Rajasthan
- 3. Sikkim
- 4. Himachal Pradesh
- 5. Punjab, Haryana, Andhra Pradesh
- 6. Assam
- 7. Tamil Nadu

## **HORIZONTAL**

- 1. West Bengal
- 2. Madhya Pradesh
- 3. Maharashtra
- 4. Jharkhand, Karnataka, Kerala 5.

Meghalaya

- 6. Goa/Bihar
- 7. Telangana

Skills: Spelling, Problem-Solving, Cognitive, Perseverance and Focus, Knowledge Acquisition, Analytical Thinking, Cultural Literacy