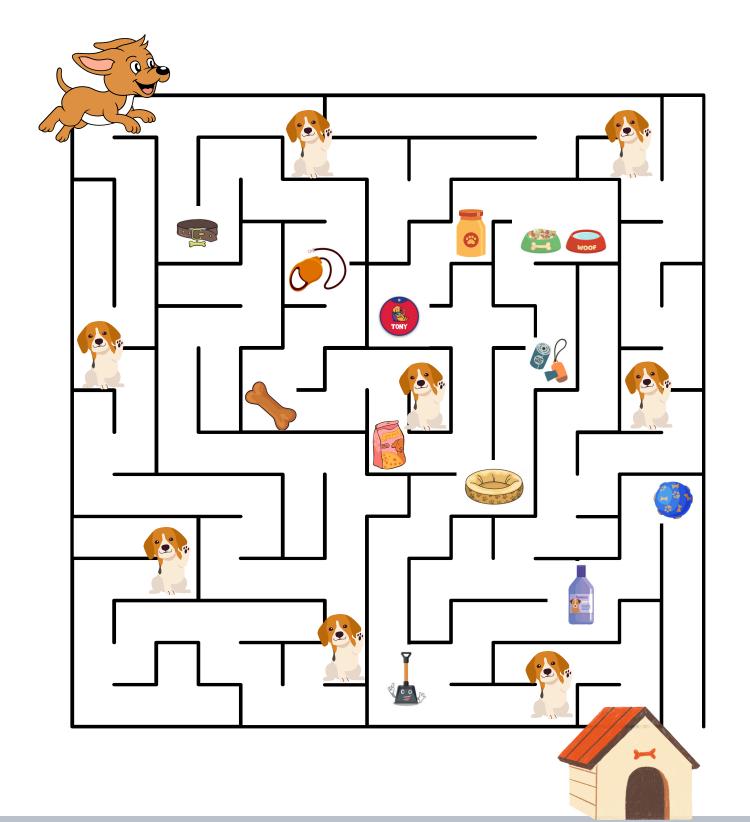

## **Paws & Possessions**

List down the essentials you see while you help the puppy cross maze puzzle

NAME: \_\_\_\_\_ DATE: \_\_\_\_\_

Skills: Spelling, Problem-Solving, Cognitive, Perseverance and Focus, Knowledge Acquisition, Analytical Thinking, Cultural Literacy

## Answer Key

- 1. Collar
- 2. Leash
- 3. Bone
- 4. Food and Water Bowls
- 5. Comfy Bed
- 6. Toys
- 7. Shampoo and Grooming
- 8. Poop Bags
- 9. Poop Scooper
- 10. Dog Tag (Contact Details)
- 11. Dog Food